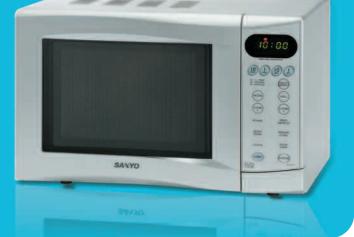

### Family Sized Touch Control Oven with Quartz Grill

- 0.9 cu ft Cavity Space (25 Litres)
- 900W Microwave Power (MAFF E)
- 1000W Quartz Grill
- 8 Power Levels
- Grill and Combination Grills
- Speed and Weight Defrost
- 99 Minute Digital Timer
- Digital Clock

- Child Lock Feature
- Delay Start
- Express Cooking
- Memory Cook
- Glass Turntable
- External: 508 x 420 x 310 mm
- Internal: 350 x 330 x 215 mm